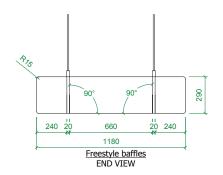

## FREESTYLE NSTALLATION GUIDE - KRIS CROSS

Freestyle baffles ELEVATION VIEW

Freestyle baffles PLAN VIEW

Always wears clean protective gloves when installing this product to ensure the panels are kept clean.