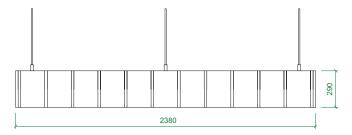

## FREESTYLE NSTALLATION GUIDE - KRIS CROSS

Freestyle baffles ELEVATION VIEW

Freestyle baffles PLAN VIEW

Always wears clean protective gloves when installing this product to ensure the panels are kept clean.