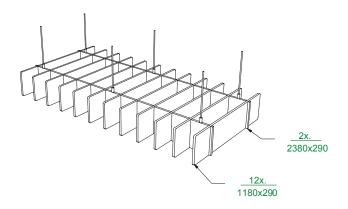

## FREESTYLE NSTALLATION GUIDE - KRIS CROSS

Freestyle baffles ELEVATION VIEW

Freestyle baffles PLAN VIEW

Always wears clean protective gloves when installing this product to ensure the panels are kept clean.

- Lay the larger fins out with the cut side facing up on a clear dry surface.
- One by one slot the shorter fins in place and ensure they are fully slotted into place.
- Turn the raft over and again ensure all fins are slotted in place and the raft is securely fitted together.
- Mark your ceiling points against the raft of where you want it to go.
- Using the screw eyes provided, hard screw into place on the larger slats
- Using a suitable fixing for the ceiling you are suspending from, fix the suspension cable to the ceiling where you've marked.
- Lift the raft into place to meet the cables. Using the snap hook attached to the cable, clip into the screw eyes you've already fixed to the raft.
- Adjust cables to the required height and trim excess wire to suit.