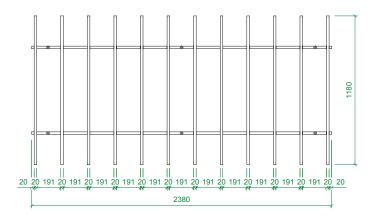

## FREESTYLE NSTALLATION GUIDE - KRIS CROSS

Freestyle baffles ELEVATION VIEW

Freestyle baffles PLAN VIEW

Always wears clean protective gloves when installing this product to ensure the panels are kept clean.